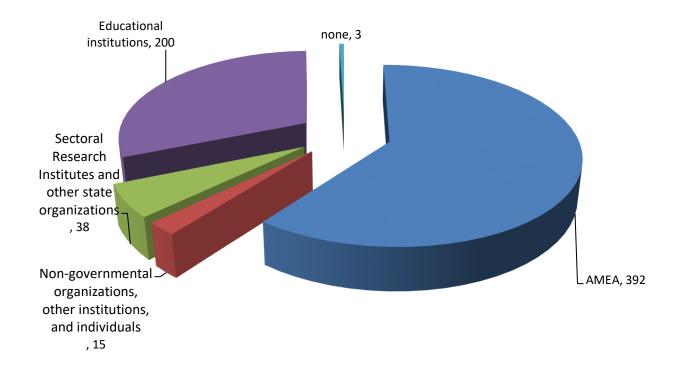

## Statistics of Institutions Participating in the Grant Competitions Held by the Azerbaijan Science Foundation (2010–2022)

| Institutions                                                        | Number of<br>Projects | Total Funding Amount<br>(AZN) | In<br>Percentage |
|---------------------------------------------------------------------|-----------------------|-------------------------------|------------------|
| AMEA                                                                | 392                   | 38195921,74                   | 70,14%           |
| Non-governmental organizations, other institutions, and individuals | 15                    | 509500,00                     | 0,94%            |
| Sectoral Research Institutes and other state organizations          | 38                    | 2881500,00                    | 5,29%            |
| Educational institutions                                            | 200                   | 12759515,26                   | 23,43%           |
| None                                                                | 3                     | 110000,00                     | 0,20%            |
| Total                                                               | 648                   | 54456437,00                   | 100,00%          |