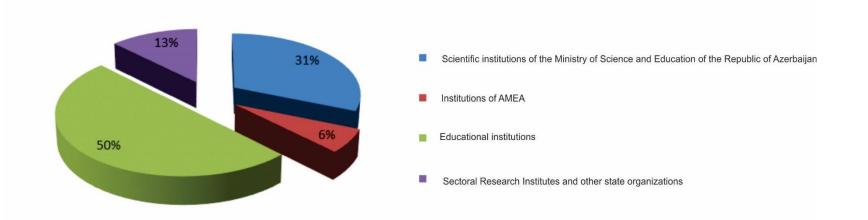

## Statistics of Institutions Participating in the Grant Competitions Held by the Azerbaijan Science Foundation (2022–2024)

| Institutions                                                        | Number of<br>Projects | Total Funding Amount<br>(AZN) | In<br>Percentage |
|---------------------------------------------------------------------|-----------------------|-------------------------------|------------------|
| Scientific institutions of the Ministry of Science and Education of |                       |                               |                  |
| the Republic of Azerbaijan                                          | 10                    | 614000                        | 34,97%           |
| Institutions of AMEA                                                | 2                     | 24000                         | 1,37%            |
| Educational institutions                                            | 16                    | 766000                        | 43,62%           |
| Sectoral Research Institutes and other state organizations          | 4                     | 352000                        | 20,05%           |
| Total                                                               | 32                    | 1756000                       | 100,00%          |